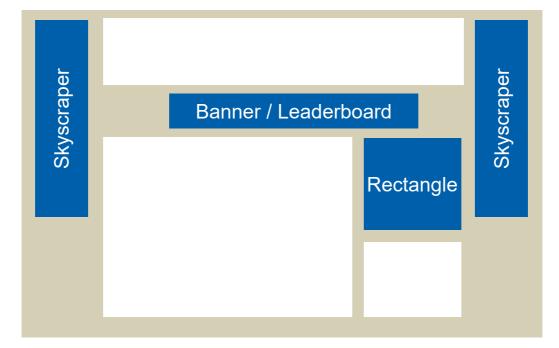

| Desktop     |                                                                                                                                                                                                                                                                                |  |
|-------------|--------------------------------------------------------------------------------------------------------------------------------------------------------------------------------------------------------------------------------------------------------------------------------|--|
| File weight | Max. 40 KB / 200 KB HTML5 Redirect Initialload, Subload max. 2<br>MB                                                                                                                                                                                                           |  |
| Format      | JPG/PNG/GIF (Link required) / <u>HTML5</u>                                                                                                                                                                                                                                     |  |
| Dimensions  | <ul> <li>728x90 (Banner/Leaderboard)</li> <li>160x600 (Skyscraper)</li> <li>300x250 (Medium Rectangle)</li> </ul>                                                                                                                                                              |  |
| 3rd party   | Possible                                                                                                                                                                                                                                                                       |  |
| Streaming   | <ul> <li>Only at 300x250, max. 30 sec., only as 3rd party, because video has to be traced</li> <li>Behind the video should be stored different video versions, which are played depending on the available bandwidth of the user</li> <li>Max. 2 MB may be reloaded</li> </ul> |  |
| Sound       | Yes / Sound starts only on user interaction. An on/off button must be present                                                                                                                                                                                                  |  |