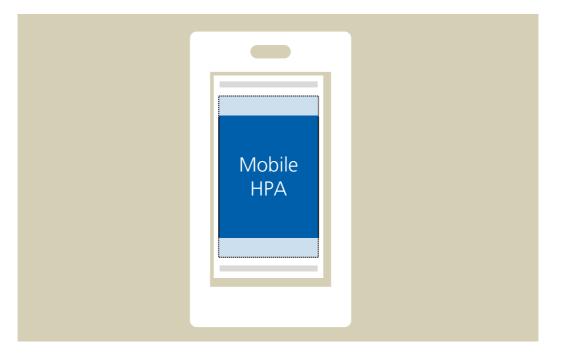

| Mobile HalfpageAd |                                             |
|-------------------|---------------------------------------------|
| File weight       | Max. 150 KB initial load, subload max. 2 MB |
| Format            | JPG/PNG/GIF (Link required) / <u>HTML5</u>  |
| Dimensions        | 300x600                                     |
| 3rd party         | Possible                                    |
| Streaming         | No                                          |
| Sound             | No                                          |