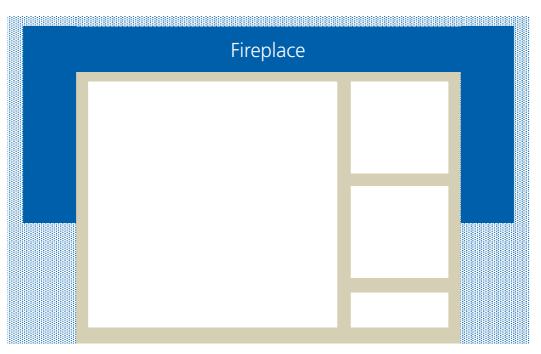

| Fireplace   |                                                                                                                                                                                                                                                          |
|-------------|----------------------------------------------------------------------------------------------------------------------------------------------------------------------------------------------------------------------------------------------------------|
| File weight | 250 KB redirect initial load, subload max. 2 MB                                                                                                                                                                                                          |
| Format      | JPG/PNG/GIF (Link required)                                                                                                                                                                                                                              |
| Dimensions  | <ul> <li>990x90 + 2x 160x600</li> <li>With background color: + Hex color code</li> </ul>                                                                                                                                                                 |
| 3rd party   | Possible                                                                                                                                                                                                                                                 |
| Streaming   | <ul> <li>max. 30 sec., only as 3rd party, as video has to be traced</li> <li>Behind the video should be stored different video versions, which are played depending on the available bandwidth of the user</li> <li>Max. 2 MB may be reloaded</li> </ul> |
| Sound       | Yes / Sound starts only on user interaction. An on/off button must be present                                                                                                                                                                            |