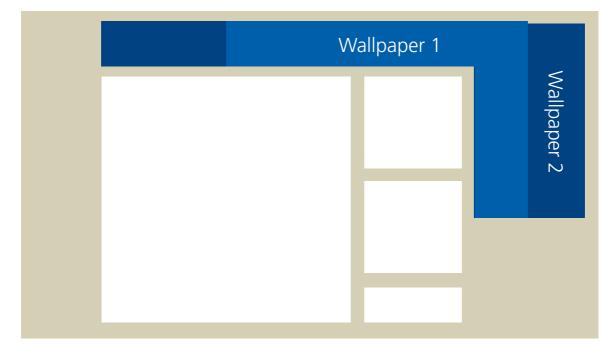

| Wallpaper   |                                                                                                                                                                                                                                                               |
|-------------|---------------------------------------------------------------------------------------------------------------------------------------------------------------------------------------------------------------------------------------------------------------|
| File weight | 150 KB redirect initial load, subload max. 2 MB (per format)                                                                                                                                                                                                  |
| Format      | JPG/PNG/GIF (Link required)                                                                                                                                                                                                                                   |
| Dimensions  | <ul> <li>Wallpaper 1: 728x90 + 160x600</li> <li>Wallpaper 2: 970x90 + 300x600</li> <li>With background color: 990x90 + 160x600/300x600 + hex color code</li> </ul>                                                                                            |
| 3rd party   | Possible                                                                                                                                                                                                                                                      |
| Streaming   | <ul> <li>max. 30 sec., only as 3rd party, because video has to be traced</li> <li>Behind the video should be stored different video versions, which are played depending on the available bandwidth of the user</li> <li>Max. 2 MB may be reloaded</li> </ul> |
| Sound       | Yes / Sound starts only on user interaction. An on/off button must be present                                                                                                                                                                                 |