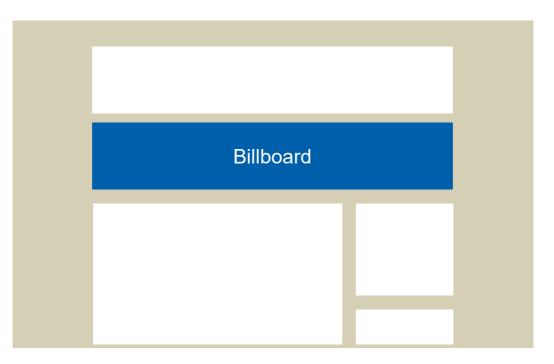

| Billboard   |                                                                                                                                                                                                                                                                     |
|-------------|---------------------------------------------------------------------------------------------------------------------------------------------------------------------------------------------------------------------------------------------------------------------|
| File weight | 150 KB redirect initial load, subload max. 2 MB                                                                                                                                                                                                                     |
| Format      | JPG/PNG/GIF (Link required) / <u>HTML5</u>                                                                                                                                                                                                                          |
| Dimensions  | • 970x250; 800x250                                                                                                                                                                                                                                                  |
| 3rd party   | Possible                                                                                                                                                                                                                                                            |
| Streaming   | <ul> <li>Video max. 30 sec., only as 3rd party, because video has to be traced</li> <li>Behind the video should be stored different video versions, which are played depending on the available bandwidth of the user</li> <li>Max. 2 MB may be reloaded</li> </ul> |
| Sound       | Yes / Sound starts only on user interaction. An on/off button must be present                                                                                                                                                                                       |