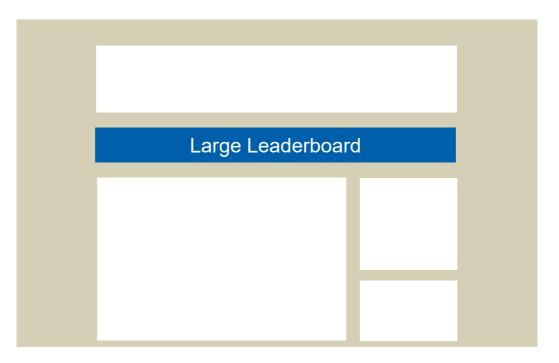

| Large Leaderboard |                                                                                                                                                                                                                                                                     |  |
|-------------------|---------------------------------------------------------------------------------------------------------------------------------------------------------------------------------------------------------------------------------------------------------------------|--|
| File weight       | 150 KB redirect initial load, subload max. 2 MB                                                                                                                                                                                                                     |  |
| Format            | JPG/PNG/GIF (Link required) / <u>HTML5</u>                                                                                                                                                                                                                          |  |
| Dimensions        | • 970x90                                                                                                                                                                                                                                                            |  |
| 3rd party         | Possible                                                                                                                                                                                                                                                            |  |
| Streaming         | <ul> <li>Video max. 30 sec., only as 3rd party, because video has to be traced</li> <li>Behind the video should be stored different video versions, which are played depending on the available bandwidth of the user</li> <li>Max. 2 MB may be reloaded</li> </ul> |  |
| Sound             | Yes / Sound starts only on user interaction. An on/off button must be present                                                                                                                                                                                       |  |