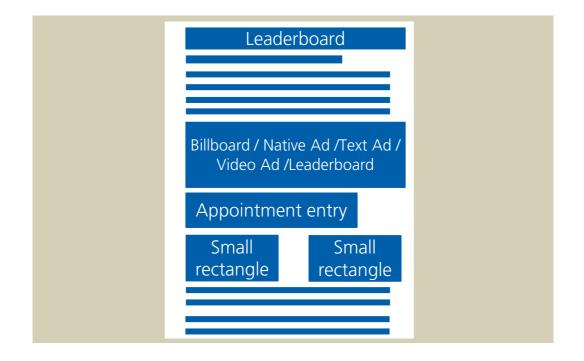

#### Newsletter

| Banner                                |                                                                                                                                                                                                                              |
|---------------------------------------|------------------------------------------------------------------------------------------------------------------------------------------------------------------------------------------------------------------------------|
| File weight                           | Max. 200 KB                                                                                                                                                                                                                  |
| Format                                | Image with text: PNG<br>Image without text: JPEG or GIF (GIF only without animation)<br>Video Ad: YouTube Link                                                                                                               |
| Dimensions banner                     | <ul> <li>630x90 (Leaderboard)</li> <li>630x200 (Billboard)</li> <li>291x156 (Small Rectangle)</li> </ul>                                                                                                                     |
| Native Ad without Logo /<br>with Logo | Visualization like article Headline + image + text and ad URL<br>(max. 1 link) Image: 225 x 127 Px, max. 200 KB Headline: max.<br>40 characters, text: max. 300 characters each incl. spaces, with<br>logo (150 x 50 pixels) |
| Appointment entry                     | Text: max. 140 characters incl. spaces and ad URL (max. 1 link) in two newsletters                                                                                                                                           |
| Exclusive sponsorship                 | Premium Leaderboard + Billboard + 3 Editorial Mentions +<br>Subject Mention                                                                                                                                                  |