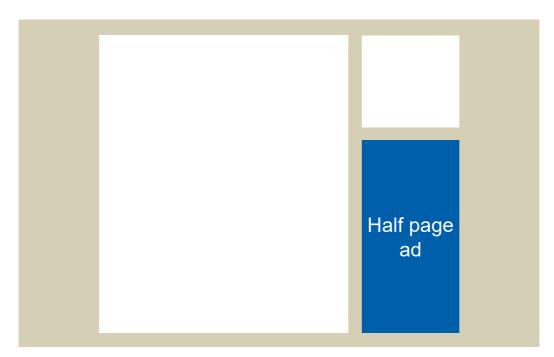

| Halfpage    |                                                                                                                                                                                                                                                                     |
|-------------|---------------------------------------------------------------------------------------------------------------------------------------------------------------------------------------------------------------------------------------------------------------------|
| File weight | 150 KB redirect initial load, subload max. 2 MB                                                                                                                                                                                                                     |
| Format      | JPG/PNG/GIF (Link required) / <u>HTML5</u>                                                                                                                                                                                                                          |
| Dimensions  | • 300x600                                                                                                                                                                                                                                                           |
| 3rd party   | Possible                                                                                                                                                                                                                                                            |
| Streaming   | <ul> <li>Video max. 30 sec., only as 3rd party, because video has to be traced</li> <li>Behind the video should be stored different video versions, which are played depending on the available bandwidth of the user</li> <li>Max. 2 MB may be reloaded</li> </ul> |
| Sound       | Yes / Sound starts only on user interaction. An on/off button must be present                                                                                                                                                                                       |